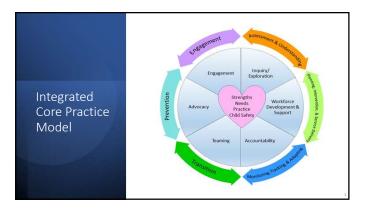

## What is a Child and Family Team?

- Child and Family team includes the child and family along with professionals, community supports, and natural supports selected by the child and family.
- Child and Family Team Meeting allows the child, family and team members to share strengths, worries, underlying needs and create an action plan to help meet needs.
- Utilizes a strengths-based approach to help meet child and family goals and underlying needs.
- Respects the voice and choice of the child and family.

Role of the MAT assessor

- Provides a clinical, trauma- and developmentallyinformed lens to understand the strengths, underlying needs, and goals of the child and family throughout the process of dependency investigation and case planning.
- Helps the child/youth, family, and other team members understand the impact trauma has on the child/youth and family.
- Develops MAT SOF report and directly communicates findings often within a multi-agency meeting.