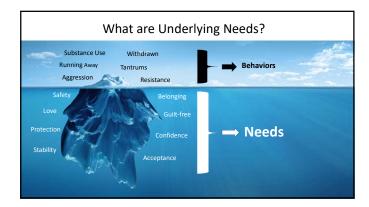

## What is a Child and Family Team?

- Child and Family team includes the child and family along with professionals, community supports, and natural supports selected by the child and family.
- Child and Family Team Meeting allows the child, family and team members to share strengths, worries, underlying needs and create an action plan to help meet needs.
- Utilizes a strengths-based approach to help meet child and family goals and underlying needs.
- Respects the voice and choice of the child and family.

Role of the MAT assessor

- Provides a clinical, trauma- and developmentallyinformed lens to understand the strengths, underlying needs, and goals of the child and family throughout the process of dependency investigation and case planning.
- Helps the child/youth, family, and other team members understand the impact trauma has on the child/youth and family.
- Develops MAT SOF report and directly communicates findings often within a multi-agency meeting.

## Increase communication of findings throughout the MAT/CFT process and in the context of the meeting. Focus on delivering actionable information early in the process. Informs the discussion and helps the team focus on strengths and underlying needs.