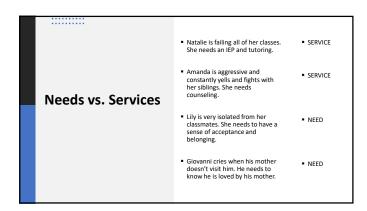

## What is a Child and Family Team?

- Child and Family team includes the child and family along with professionals, community supports, and natural supports selected by the child and family.
- Child and Family Team Meeting allows the child, family and team members to share strengths, worries, underlying needs and create an action plan to help meet needs.
- Utilizes a strengths-based approach to help meet child and family goals and underlying needs.
- Respects the voice and choice of the child and family.

Role of the MAT assessor

- Provides a clinical, trauma- and developmentallyinformed lens to understand the strengths, underlying needs, and goals of the child and family throughout the process of dependency investigation and case planning.
- Helps the child/youth, family, and other team members understand the impact trauma has on the child/youth and family.
- Develops MAT SOF report and directly communicates findings often within a multi-agency meeting.